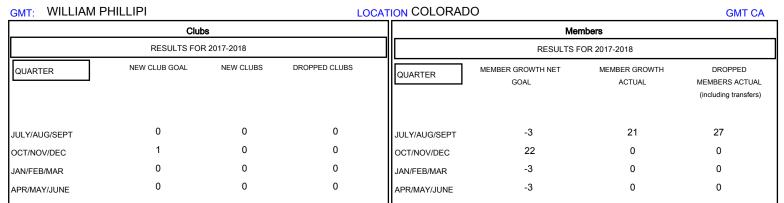

## District 6 NE

Results as of: 09/30/2017

| DROPPED CLUBS: 0 |    | 9 CLUBS OF 44 ADDED 1 OR MORE<br>NEW MEMBERS | GENDER DISTRIBUTION           MALE         705 (69.25%)           FEMALE         313 (30.75%) |     |
|------------------|----|----------------------------------------------|-----------------------------------------------------------------------------------------------|-----|
| DROPPED MEMBERS  |    |                                              | Women Percentage Fiscal Year Goal: 35%                                                        |     |
| DECEASED         | 4  | CLICK HERE FOR CUMULATIVE MEMBERSHIP DATA    | TOTAL FAMILY UNIT MEMBERS                                                                     | 245 |
| CLUB CANCELLED   | 0  |                                              | 44                                                                                            | 126 |
| OTHER            | 22 |                                              | FAMILY MEMBERS PAYING HALF 12  DUES                                                           |     |
| TOTAL            | 26 |                                              |                                                                                               |     |