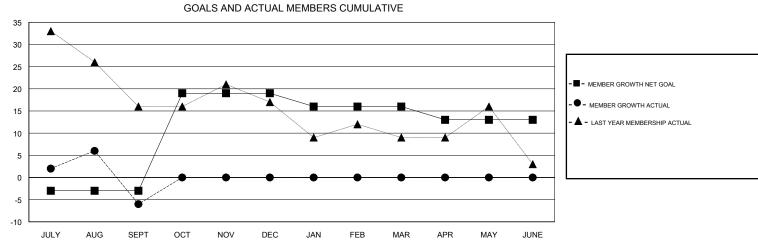

## District 6 NE

Results as of: 09/30/2017

| DROPPED CLUBS: 0 |    | 9 CLUBS OF 44 ADDED 1 OR MORE<br>NEW MEMBERS | GENDER DISTRIBUTION           MALE         705 (69.25%)           FEMALE         313 (30.75%) |     |
|------------------|----|----------------------------------------------|-----------------------------------------------------------------------------------------------|-----|
| DROPPED MEMBERS  |    |                                              | Women Percentage Fiscal Year Goal: 35%                                                        |     |
| DECEASED         | 4  | CLICK HERE FOR CUMULATIVE MEMBERSHIP DATA    | TOTAL FAMILY UNIT MEMBERS                                                                     | 245 |
| CLUB CANCELLED   | 0  |                                              | 44                                                                                            | 126 |
| OTHER            | 22 |                                              | FAMILY MEMBERS PAYING HALF 12  DUES                                                           |     |
| TOTAL            | 26 |                                              |                                                                                               |     |